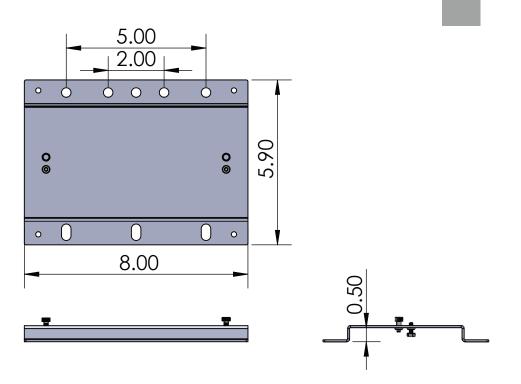

## **Specifications**

Model: BKT-CCPL Width: 8.0" Depth: 0.5" Height: 5.9"

Color

The information contained in this drawing is the sole property of Audio Visual Furniture International. Any reproduction in part or as a whole without the written permission of Audio Visual Furniture International is prohibited. We can build or modify stock configurations to suit customer specifications. Please contact us to discuss how this service can help meet your needs. Some quantity restrictions may apply. Specification subject to change without notice. Computers, cameras, monitors, etc. are shown to illustrate product usage and are not included unless otherwise noted.