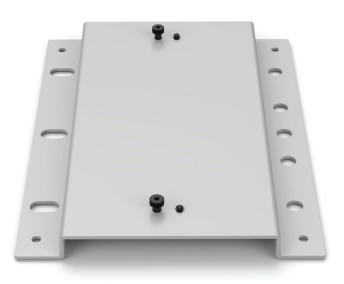

## BKT-CCPL Cisco Codec PLus Bracket

The Cisco Codec PLus bracket model **BKT-CCPL** allows you to easily install your video conferencing codec. Its design securely attaches to most of our products or it can be wall mounted.

Constructed from durable steel and powder coated silver, it completes the HD video conferencing install.

## **Standard Features**

- Stand or Wall mountable
- Mounting hardware included
- Made from durable steel
- Powder coated silver finish
- .
- Fits our products: PM2-S, PM2-D, PM2-XL mounts;
- PM-S-FL, PM-XFL, PM-XFL-LIFT ,TP800 and TP1000 stand.